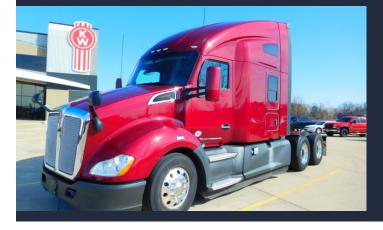

## Vehicle Details

2021

## **KENWORTH T680-SHORT-HOOD**

VIN 1XKYDP9X3MJ436586

Price \$55900.00

## **Further Vehicle Details**

| ENGINE                            | ENGINE MODEL                  |
|-----------------------------------|-------------------------------|
| Paccar                            | Mx13                          |
| HORSEPOWER                        | CONDITION                     |
| 455                               | Used                          |
| CATEGORY                          | MANUFACTURER                  |
| Sleeper Trucks                    | Kenworth                      |
| MODEL                             | MILEAGE                       |
| T680 Short Hood                   | 322691                        |
| TRANSMISSION Automated            | NUMBER OF SPEEDS<br>12        |
| TRANSMISSION MANUFACTURER Paccar  | TRANSMISSION MODEL Auto Tx 12 |
| DRIVE                             | LOCATION                      |
| 6x4                               | Wisconsin Kenworth Milwaukee  |
| ADDRESS                           | RETAIL PHONE                  |
| 9350 S 22nd St Oak Creek Wi 53154 | (414) 928-2675                |
| EXTERIOR COLOR                    | SLEEPER STYLE                 |
| Maroon                            | High Roof Sleeper             |
| AXLE TYPE                         | FRONT AXLE                    |
| 6x4                               | 12000 2                       |
| REAR AXLE<br>40000 2              | REAR AXLE RATIO 2.79          |
| WHEELBASE                         | SUSPENSION                    |
| 224                               | Airglide 400l 40k             |
| TIRES                             | STATUS                        |
| 22 5 Lopro                        | Stock On Hand                 |
| DISC BRAKES - FRONT               | REFRIGERATOR                  |
| Yes                               | Yes                           |
| ELECTRIC LOCK                     | ESPAR HEATER                  |
| Yes                               | Yes                           |