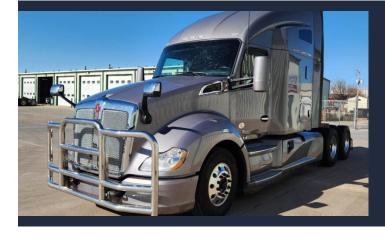

## Vehicle Details

2021

## **KENWORTH T680**

VIN 1XKYDP9XXMJ456706

Price \$55900.00

## **Further Vehicle Details**

| ENGINE                             | ENGINE MODEL                  |
|------------------------------------|-------------------------------|
| Paccar                             | Mx13                          |
| HORSEPOWER                         | CONDITION                     |
| 455                                | Used                          |
| CATEGORY                           | MANUFACTURER                  |
| Sleeper Trucks                     | Kenworth                      |
| MODEL                              | MILEAGE                       |
| T680                               | 415000 2                      |
| TRANSMISSION Automated             | NUMBER OF SPEEDS<br>12        |
| TRANSMISSION MANUFACTURER Paccar   | TRANSMISSION MODEL Auto Tx 12 |
| DRIVE                              | LOCATION                      |
| 6x4                                | Sahling Kenworth Kearney      |
| ADDRESS                            | RETAIL PHONE                  |
| 2206 East 25th St Kearney Ne 68847 | (308) 270-3569                |
| EXTERIOR COLOR                     | SLEEPER STYLE                 |
| Silver                             | High Roof Sleeper             |
| AXLE TYPE                          | FRONT AXLE                    |
| 6x4                                | 12000 2                       |
| REAR AXLE<br>40000 2               | REAR AXLE RATIO 2.79          |
| WHEELBASE                          | SUSPENSION                    |
| 230                                | Airglide 400l 40k             |
| TIRES                              | STATUS                        |
| 22 5 Lopro                         | Stock On Hand                 |
| REFRIGERATOR                       | VIN                           |
| Yes                                | 1XKYDP9XXMJ456706             |