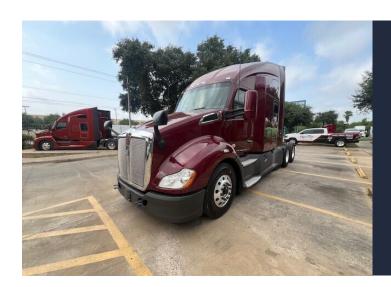

## **KENWORTH T680-SHORT-HOOD**

VIN 1XKYDP9X5MJ436671

Price **\$53900.00** 

## **Further Vehicle Details**

| ENGINE Paccar                                                                                       | ENGINE MODEL Mx13                                                                                     |
|-----------------------------------------------------------------------------------------------------|-------------------------------------------------------------------------------------------------------|
| HORSEPOWER 455                                                                                      | CONDITION Used                                                                                        |
| CATEGORY<br>Sleeper Trucks                                                                          | MANUFACTURER<br>Kenworth                                                                              |
| MODEL T680 Short Hood                                                                               | MILEAGE<br>401464                                                                                     |
| TRANSMISSION<br>Automated                                                                           | NUMBER OF SPEEDS<br>12                                                                                |
| TRANSMISSION MANUFACTURER Paccar                                                                    | TRANSMISSION MODEL Auto Tx 12                                                                         |
| DRIVE 6x4                                                                                           | LOCATION French Ellison Truck Center Laredo                                                           |
|                                                                                                     |                                                                                                       |
| ADDRESS<br>8402 Milo Road Laredo Tx 78045                                                           | RETAIL PHONE<br>(956) 539-3211                                                                        |
|                                                                                                     |                                                                                                       |
| 8402 Milo Road Laredo Tx 78045  EXTERIOR COLOR                                                      | (956) 539-3211<br>SLEEPER STYLE                                                                       |
| 8402 Milo Road Laredo Tx 78045  EXTERIOR COLOR  Maroon  AXLE TYPE                                   | (956) 539-3211  SLEEPER STYLE  High Roof Sleeper  FRONT AXLE                                          |
| 8402 Milo Road Laredo Tx 78045  EXTERIOR COLOR  Maroon  AXLE TYPE 6x4  REAR AXLE                    | (956) 539-3211  SLEEPER STYLE High Roof Sleeper  FRONT AXLE 12000 2  REAR AXLE RATIO                  |
| 8402 Milo Road Laredo Tx 78045  EXTERIOR COLOR  Maroon  AXLE TYPE 6x4  REAR AXLE 40000 2  WHEELBASE | (956) 539-3211  SLEEPER STYLE High Roof Sleeper  FRONT AXLE 12000 2  REAR AXLE RATIO 2.79  SUSPENSION |