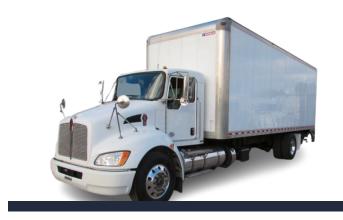

## **KENWORTH T370**

VIN 2NKHHM7X8KM252038

Price \$43900.00

## **Further Vehicle Details**

| ENGINE                             | ENGINE MODEL              |
|------------------------------------|---------------------------|
| Paccar                             | Px7                       |
| HORSEPOWER                         | CONDITION                 |
| 260                                | Used                      |
| CATEGORY                           | MANUFACTURER              |
| Truck Van                          | Kenworth                  |
| MODEL                              | MILEAGE                   |
| T370                               | 189008                    |
| TRANSMISSION                       | NUMBER OF SPEEDS          |
| Automatic                          | 6                         |
| TRANSMISSION MANUFACTURER Allison  | TRANSMISSION MODEL 2500hs |
| DRIVE                              | LOCATION                  |
| 4x2                                | Sahling Kenworth Kearney  |
| ADDRESS                            | RETAIL PHONE              |
| 2206 East 25th St Kearney Ne 68847 | (308) 270-3569            |
| EXTERIOR COLOR                     | SLEEPER STYLE             |
| White                              | Truck                     |
| AXLE TYPE<br>4x2                   | FRONT AXLE 12000 2        |
| REAR AXLE 21000 2                  | REAR AXLE RATIO 4.88      |
| REAR AXLE COUNT                    | WHEELBASE                 |
| 1                                  | 273                       |
| SUSPENSION                         | VEHICLE WEIGHT            |
| Has210I 21k                        | 33000                     |
| TIRES                              | STATUS                    |
| 22 5 Lopro                         | Stock On Hand             |
| VIN<br>2NKHHM7X8KM252038           |                           |