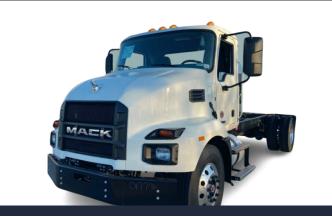

## MACK MD6

VIN 1M2MDBAA2SS017796

Price \$97000.00

## **Further Vehicle Details**

| ENGINE                                     | ENGINE MODEL                                    |
|--------------------------------------------|-------------------------------------------------|
| Cummins                                    | B6 7                                            |
| HORSEPOWER                                 | CONDITION                                       |
| 300 Hp                                     | New                                             |
| CATEGORY                                   | MANUFACTURER                                    |
| Truck Chassis Only                         | Mack                                            |
| MODEL                                      | TRANSMISSION                                    |
| Md6                                        | Automatic                                       |
| NUMBER OF SPEEDS<br>6                      | TRANSMISSION MANUFACTURER Allison               |
| TRANSMISSION MODEL 2500rds                 | DRIVE<br>4x2                                    |
| LOCATION                                   | ADDRESS                                         |
| French Ellison Truck Center Corpus Christi | 1313 Corn Products Road Corpus Christi Tx 78409 |
| RETAIL PHONE                               | EXTERIOR COLOR                                  |
| (361) 287-7212                             | White                                           |
| SLEEPER STYLE Day Cab                      | AXLE TYPE<br>4x2                                |
| FRONT AXLE                                 | REAR AXLE                                       |
| 10000 2                                    | 17000                                           |
| REAR AXLE RATIO 5.29                       | REAR AXLE COUNT<br>1                            |
| WHEELBASE                                  | SUSPENSION                                      |
| 221                                        | Air Ride                                        |
| VEHICLE WEIGHT<br>26500                    | TIRES 22 5 Std                                  |
| STATUS                                     | VIN                                             |
| Stock On Hand                              | 1M2MDBAA2SS017796                               |